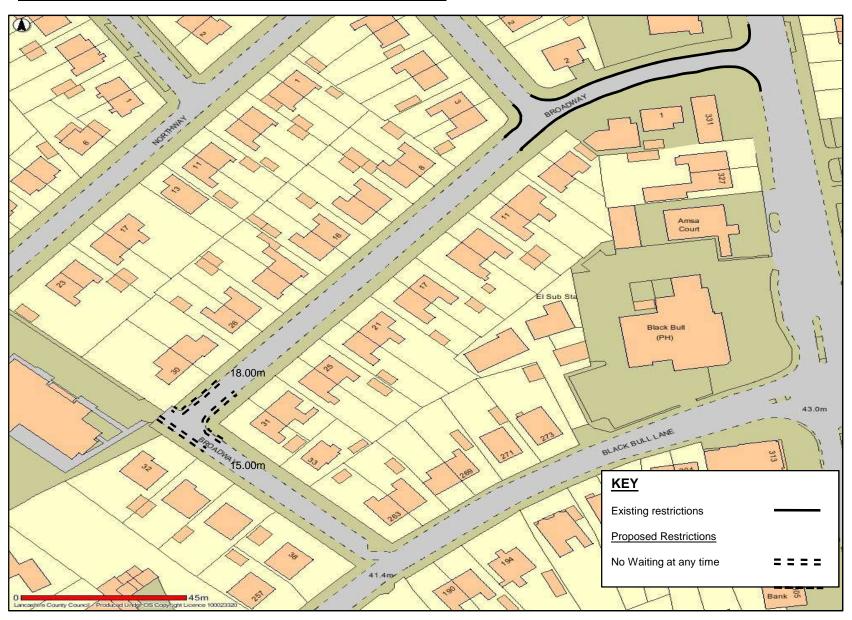

# **NWAAT NWAAT Moorfields Avenue** 20.00m(NS) & 18.00m(SS) 13.00m both sides south of west of the centreline of centreline of Parklands Moorfields Avenue Drive **KEY** Existing restrictions **Proposed Restrictions** No Waiting at Any Time No waiting Mon -Fri, 8am 5pm

# **Longfield**



#### **Sharoe Mount Avenue & Heaton Mount Avenue**



## **Broadway – Proposed Parking Controls**



## **Janice Drive**



This map is reproduced from Ordnance Survey material with the Permission of Ordnance Survey on behalf of the Controller of Her Majesty's Stationery Office (C) Crown Copyright. Unauthorised reproduction may lead to prosecution or civil proceedings. Lancashire County Council - OS Licence 100023320 (C) 2016

#### **Yewlands Drive & Cross Green Road**



Copyright. Unauthorised reproduction may lead to prosecution or civil proceedings. Lancashire County Council - OS Licence 100023320 (C) 2016

#### **Masonwood**



## **Beech Drive**



This map is reproduced from Ordnance Survey material with the Permission of Ordnance Survey on behalf of the Controller of Her Majesty's Stationery Office (C) Crown Copyright. Unauthorised reproduction may lead to prosecution or civil p