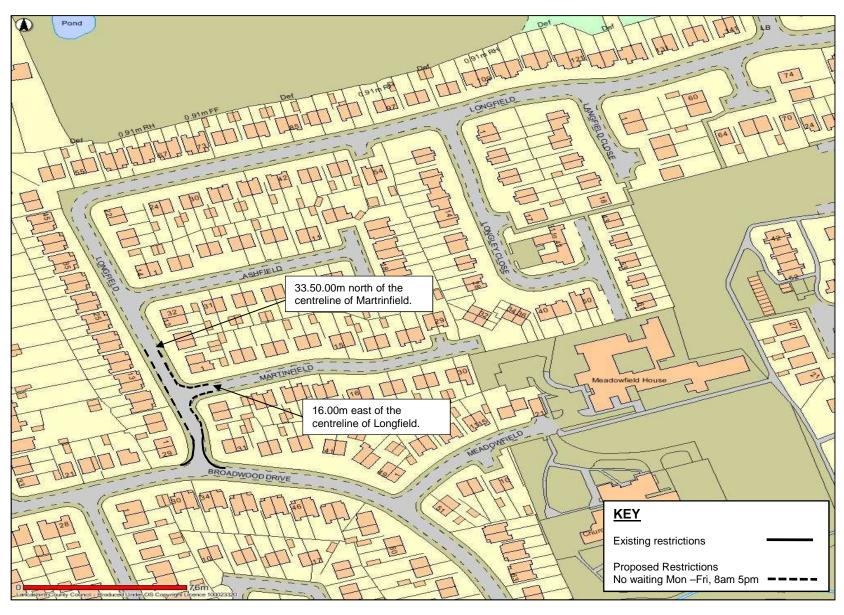

# **NWAAT NWAAT Moorfields Avenue** 20.00m(NS) & 18.00m(SS) 13.00m both sides south of west of the centreline of centreline of Parklands Moorfields Avenue Drive **KEY** Existing restrictions **Proposed Restrictions** No Waiting at Any Time No waiting Mon -Fri, 8am 5pm

# **Longfield**



#### **Sharoe Mount Avenue & Heaton Mount Avenue**



## **Broadway – Proposed Parking Controls**



## **Janice Drive**



This map is reproduced from Ordnance Survey material with the Permission of Ordnance Survey on behalf of the Controller of Her Majesty's Stationery Office (C) Crown Copyright. Unauthorised reproduction may lead to prosecution or civil proceedings. Lancashire County Council - OS Licence 100023320 (C) 2016

#### **Yewlands Drive & Cross Green Road**



Copyright. Unauthorised reproduction may lead to prosecution or civil proceedings. Lancashire County Council - OS Licence 100023320 (C) 2016

#### **Masonwood**



## **Beech Drive**



This map is reproduced from Ordnance Survey material with the Permission of Ordnance Survey on behalf of the Controller of Her Majesty'