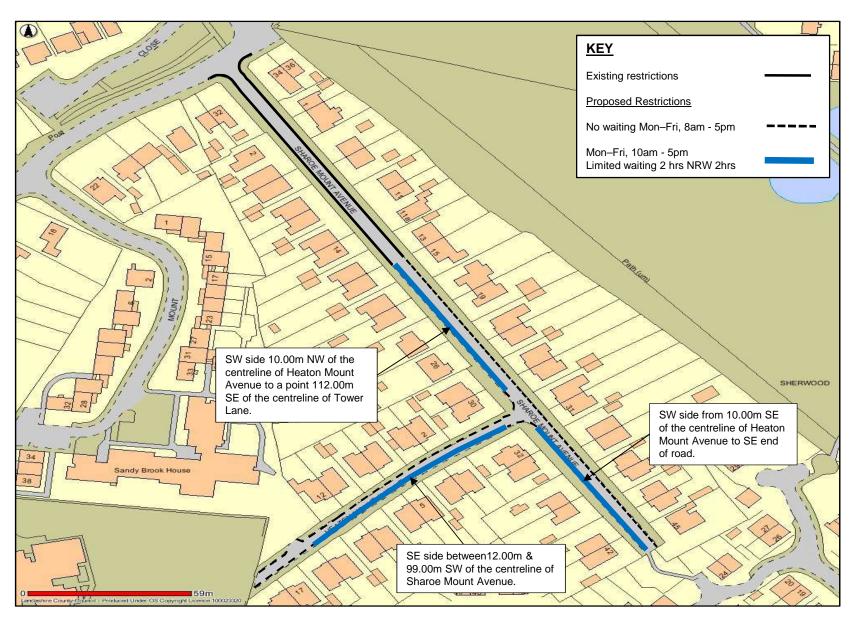

# **NWAAT NWAAT Moorfields Avenue** 20.00m(NS) & 18.00m(SS) 13.00m both sides south of west of the centreline of centreline of Parklands Moorfields Avenue Drive **KEY** Existing restrictions **Proposed Restrictions** No Waiting at Any Time No waiting Mon -Fri, 8am 5pm

# **Longfield**



#### **Sharoe Mount Avenue & Heaton Mount Avenue**



## **Broadway – Proposed Parking Controls**



## **Janice Drive**



This map is reproduced from Ordnance Survey material with the Permission of Ordnance Survey on behalf of the Controller of Her Majesty's Stationery Office (C) Crown Copyright. Unauthorised reproduction may lead to prosecution or civil proceedings. Lancashire County Council - OS Licence 100023320 (C) 2016

#### **Yewlands Drive & Cross Green Road**



Copyright. Unauthorised reproduction may lead to prosecution or civil proceedings. Lancashire County Council - OS Licence 100023320 (C) 2016

#### **Masonwood**



## **Beech Drive**



This map is reproduced from Ordnance Survey material with the Permission of Ordnance Survey on behalf of the Controller of Her Majesty's Stationery Office (C) Crown Copyright. Unauthorised