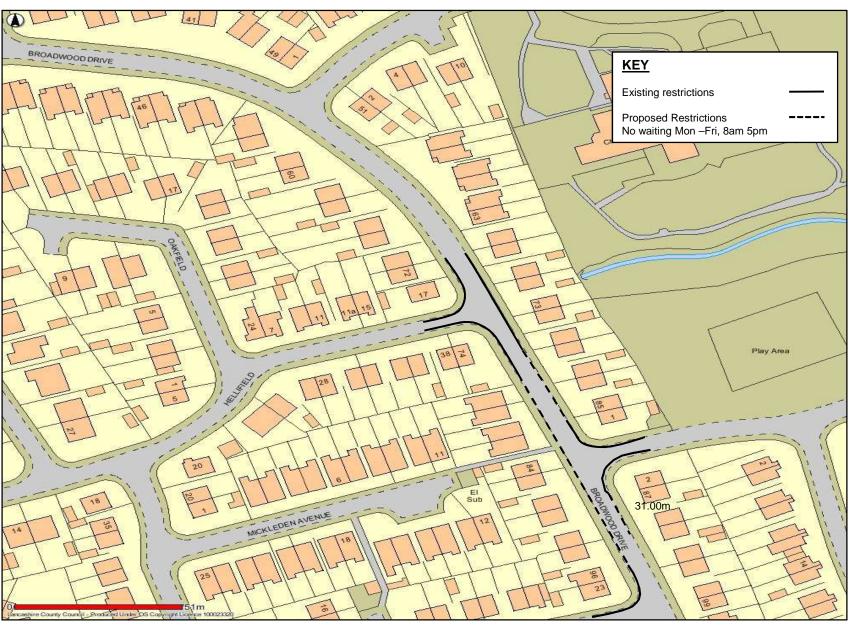

of Ordnance Survey on behalf of the Controller of Her Majesty's Stationery Office (C) Crown Copyright. Unauthorised reproduction may lead to prosecution or civil proceedings. Lancashire County Council - OS Licence 100023320 (C) 2016

#### **Yewlands Drive & Cross Green Road**



Copyright. Unauthorised reproduction may lead to prosecution or civil proceedings. Lancashire County Council - OS Licence 100023320 (C) 2016

#### **Masonwood**



## **Beech Drive**



This map is reproduced from Ordnance Survey material with the Permission of Ordnance Survey on behalf of the Controller of Her Majesty's Stationery Office (C) Crown Copyright. Unauthorised reproduction may lead to prosecution or civil proceedings. Lancashire County Council - OS Licence 100023320 (C) 2016

#### **Broadwood Drive**